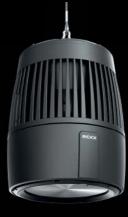

#### **Suspended Luminaire**

The handle is removed and the mounting points are simply closed with the caps provided.