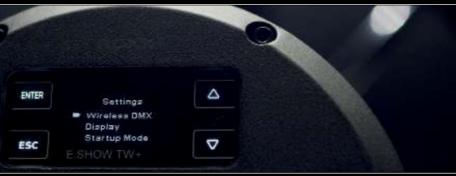

# User-friendly down to the last detail

The OLED display ensures quick configuration of the headlamps. The backlit and touch sensitive buttons allow safe navigation even in dark surroundings. A convenient overhead installation of the spotlight can be realised through the automatic display flip function.