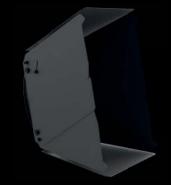

#### **Full Anti-Glare Shield**

The Full Anti-Glade Shield prohibits the direct view of the LED and thus reduces glare and stray light to a minimum.