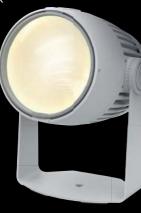

#### **Powerful warm white**

3.200K Tungsten LED 200W 11.000lm luminous flux CRI/TLCI 98 IP65 In/Outdoor

## **Powerful warm white**

3.200K Tungsten LED 200W 11.000lm luminous flux CRI/TLCI 98 IP66 In/Outdoor