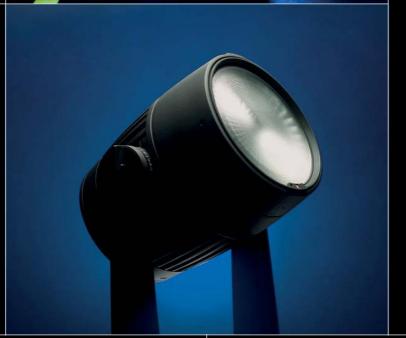

# E.SHOW Series

## **Entertainment Version**

The daily tool for stage, trade show, corporate, theatre, broadcast or film. Designed both for indoor and outdoor use, the ROXX® E.SHOW series is IP65 certified and made from robust die-cast aluminium. In addition to control via DMX, RDM or standalone, ROXX® integrates the latest wireless technology from Swedish manufacturer Lumenradio and thus already relies on the DMX Mesh™ technology.