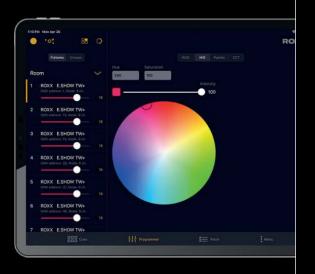

# ROXX.APP

#### Lighting control made easy – with ROXX.APP

With quick and easy connecting, direct control of the ROXX<sup>®</sup> fixtures without any additional hardware and a compatibility with all iOS mobile device, you are provided with an innovative and high-performance lighting control system.

Program and edit your lightshows comfortably and in real time whether you are preparing exhibition stands, façade lighting or an industrial event. Not only battery-operated fixtures but LED pars and floodlights too are controllable from your iOS Smartphone or tablet with the ROXX.APP. Achieving maximum benefit through minimal effort.

- Quick and easy connecting
- Direct control of ROXX<sup>®</sup> fixtures without additional hardware
- Compatible with all iOS mobile devices
- 1 universe / 512 DMX channels
- Color Switching Modes
- Customizable lighting scenes
- Easily adjustable brightness
- Sharing
- Perfect overview