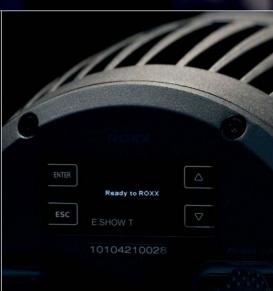

# User-friendly down to the last detail

The OLED display ensures quick configuration of the headlamps. The backlit and touch sensitive buttons allow safe navigation even in dark surroundings. A convenient overhead installation of the spotlight can be realised through the automatic display flip function.