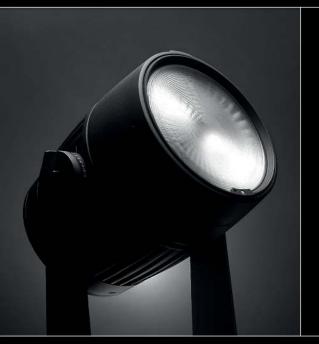

# E.SHOW Series

## **Entertainment Version**

The daily tool for stage, trade show, corporate, theatre, broadcast or film. Designed both for indoor and outdoor use, the ROXX® E.SHOW series is IP65 certified and made from robust die-cast aluminium. In addition to control via DMX, RDM or standalone, ROXX® integrates the latest wireless technology from Swedish manufacturer Lumenradio and thus already relies on the DMX Mesh™ technology.