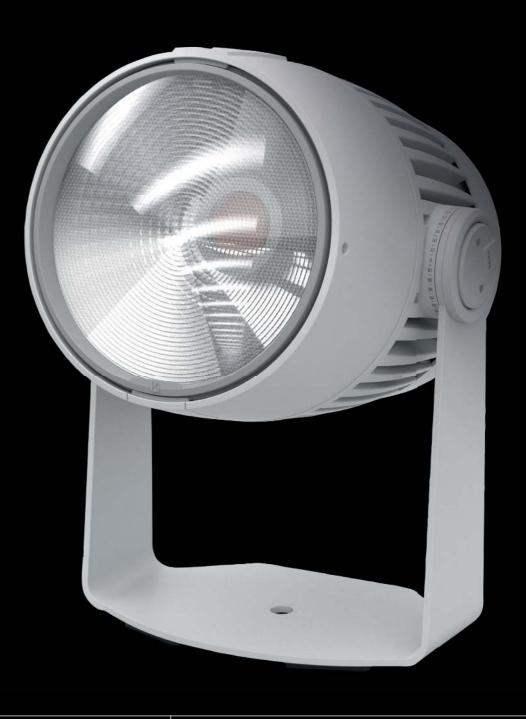

ROXX<sup>®</sup> SHOW Series – the new benchmark.

and protected ROXX® R.LOK technology. This allows the beam angle to be adapted to the respective lighting situation. A barndoor, honeycomb,

softbox and full anti-glare shield are available as accessories.

# Quick and easy. The lens change

#### Lenses

Thanks to the specially developed and patented ROXX<sup>®</sup> R.LOK technology, the lenses can be changed easily, quickly and without any tools.

This allows the beam angle to be conveniently adjusted, whether from narrow, medium, wide or elliptical narrow and elliptical wide The 360° slot rotation also allows the elliptical lenses to be aligned continuously.

#### **Color Code**

A color and letter code on the lens ring guarantees quick identification of the according beam angle when installed. Inside its touring case, the coding makes it easy to find the desired lens quickly.

## Bumper

The rubberised lens ring is used for safely placing the fixture on its front, without leaving scratch marks on neither housing nor floor.

# User-friendly down to the last detail

The OLED display ensures quick configuration of the headlamps. The backlit and touch sensitive buttons allow safe navigation even in dark surroundings. A convenient overhead installation of the spotlight can be realised through the automatic display flip function.