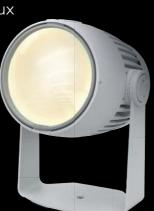

#### **Powerful warm white**

3.200K Tungsten LED 200W 11.000lm luminous flux CRI/TLCI 98 IP65 In/Outdoor

## **Powerful warm white**

3.200K Tungsten LED 200W 11.000lm luminous flux CRI/TLCI 98 IP66 In/Outdoor