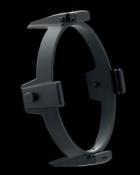

#### Barndoor

A 360° rotatable 8-bladed barndoor is available for optimal beam control.