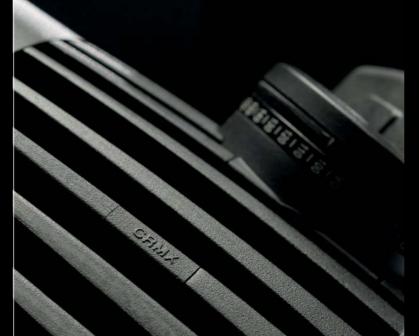

#### Lenses

Thanks to the specially developed and patented ROXX<sup>®</sup> R.LOK technology, the lenses can be changed easily, quickly and without any tools.

This allows the beam angle to be conveniently adjusted, whether from narrow, medium, wide or elliptical narrow and elliptical wide The 360° slot rotation also allows the elliptical lenses to be aligned continuously.

#### **Color Code**

A color and letter code on the lens ring guarantees quick identification of the according beam angle when installed. Inside its touring case, the coding makes it easy to find the desired lens quickly.