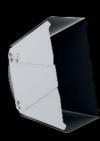

#### **Full Anti-Glare Shield**

The Full Anti-Glade Shield prohibits the direct view of the LED and thus reduces glare and stray light to a minimum.