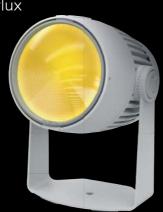

## **Powerful daylight**

5.600K Daylight LED 200W 13.500lm luminous flux CRI/TLCI 98 IP65 In/Outdoor

## **Powerful daylight**

5.600K Daylight LED 200W 13.500lm luminous flux CRI/TLCI 98 IP66 In/Outdoor