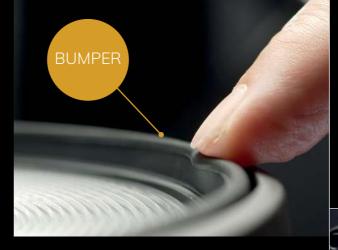

## Bumper

The rubberised lens ring is used for safely placing the fixture on its front, without leaving scratch marks on neither housing nor floor.