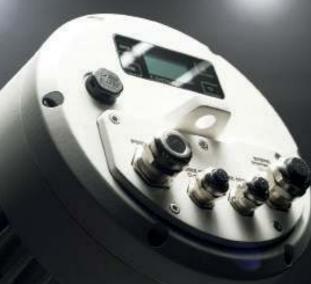

# User-friendly down to the last detail

The OLED display ensures quick configuration of the headlamps. The backlit and touch sensitive buttons allow safe navigation even in dark surroundings. A convenient overhead installation of the spotlight can be realised through the automatic display flip function.

#### DMX / RDM

Via two IP65-certified 5-pole XLR sockets, the fixture can be integrated into a wired DMX line and also communicates via bidirectional RDM communication.

#### Smart control via ROXX.APP

The integrated Bluetooth interface enables direct control of the spotlights via iOS tablet or phone with ROXX.APP, without the need for additional hardware.