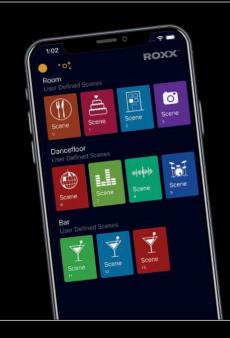

# ROXX.APP

#### Lighting control made easy – with ROXX.APP

With quick and easy connecting, direct control of the ROXX<sup>®</sup> fixtures without any additional hardware and a compatibility with all iOS mobile device, you are provided with an innovative and high-performance lighting control system.

Program and edit your lightshows comfortably and in real time whether you are preparing exhibition stands, façade lighting or an industrial event. Not only battery-operated fixtures but LED pars and floodlights too are controllable from your iOS Smartphone or tablet with the ROXX.APP. Achieving maximum benefit through minimal effort.

- Quick and easy connecting
- Direct control of ROXX<sup>®</sup> fixtures without additional hardware
- Compatible with all iOS mobile devices
- 1 universe / 512 DMX channels
- Color Switching Modes
- Customizable lighting scenes
- Easily adjustable brightness
- Sharing
- Perfect overview