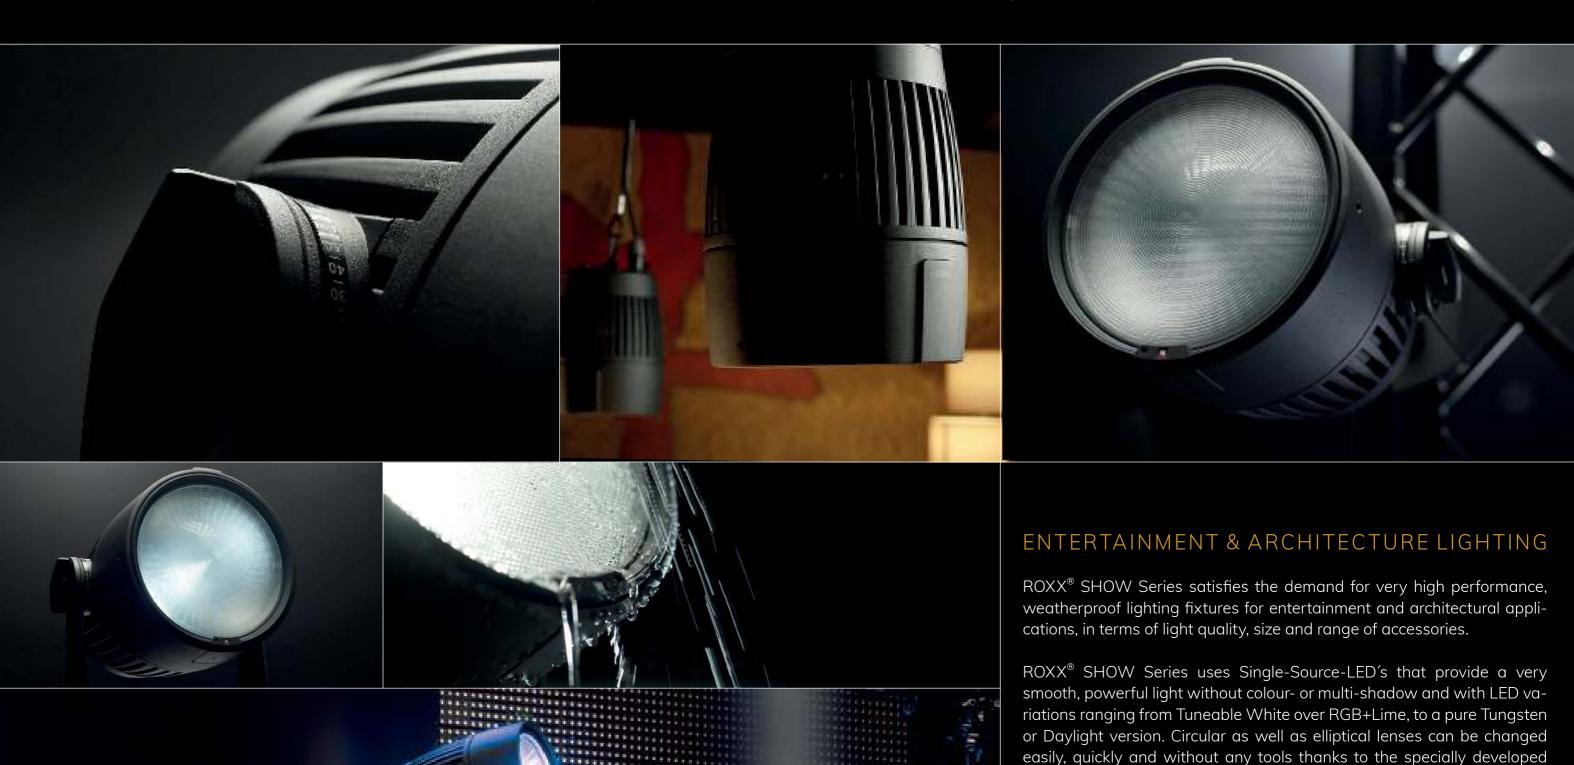

ROXX<sup>®</sup> SHOW Series – the new benchmark.

and protected ROXX® R.LOK technology. This allows the beam angle to be adapted to the respective lighting situation. A barndoor, honeycomb,

softbox and full anti-glare shield are available as accessories.

#### Lenses

Thanks to the specially developed and patented ROXX<sup>®</sup> R.LOK technology, the lenses can be changed easily, quickly and without any tools.

This allows the beam angle to be conveniently adjusted, whether from narrow, medium, wide or elliptical narrow and elliptical wide The 360° slot rotation also allows the elliptical lenses to be aligned continuously.

#### **Color Code**

A color and letter code on the lens ring guarantees quick identification of the according beam angle when installed. Inside its touring case, the coding makes it easy to find the desired lens quickly.