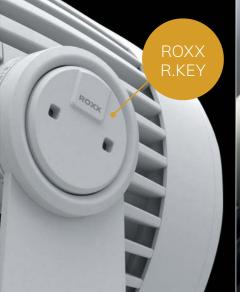

#### Lenses

Thanks to the specially developed and patented ROXX<sup>®</sup> R.LOK technology, the lenses can be changed easily, quickly and without any tools.

This allows the beam angle to be conveniently adjusted, whether from narrow, medium, wide or elliptical narrow and elliptical wide The 360° slot rotation also allows the elliptical lenses to be aligned continuously.

Accessory Holder

**Barndoor** 

Full Anti-Glare Shield

R.KEY®