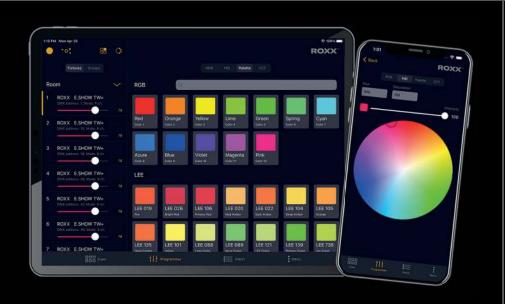

# ROXX.APP

#### Lighting control made easy – with ROXX.APP

With quick and easy connecting, direct control of the ROXX<sup>®</sup> fixtures without any additional hardware and a compatibility with all iOS mobile device, you are provided with an innovative and high-performance lighting control system.

Program and edit your lightshows comfortably and in real time whether you are preparing exhibition stands, façade lighting or an industrial event. Not only battery-operated fixtures but LED pars and floodlights too are controllable from your iOS Smartphone or tablet with the ROXX.APP. Achieving maximum benefit through minimal effort.

- Quick and easy connecting
- Direct control of ROXX<sup>®</sup> fixtures without additional hardware
- Compatible with all iOS mobile devices
- 1 universe / 512 DMX channels
- Color Switching Modes
- Customizable lighting scenes
- Easily adjustable brightness
- Sharing
- Perfect overview