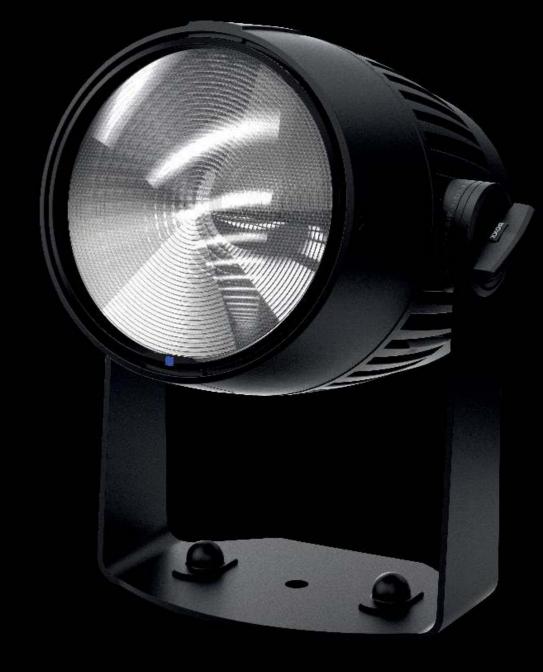

# Quick and easy. The lens change

#### Lenses

Thanks to the specially developed and patented ROXX<sup>®</sup> R.LOK technology, the lenses can be changed easily, quickly and without any tools.

This allows the beam angle to be conveniently adjusted, whether from narrow, medium, wide or elliptical narrow and elliptical wide The 360° slot rotation also allows the elliptical lenses to be aligned continuously.

#### **Color Code**

A color and letter code on the lens ring guarantees quick identification of the according beam angle when installed. Inside its touring case, the coding makes it easy to find the desired lens quickly.

## Bumper

The rubberised lens ring is used for safely placing the fixture on its front, without leaving scratch marks on neither housing nor floor.