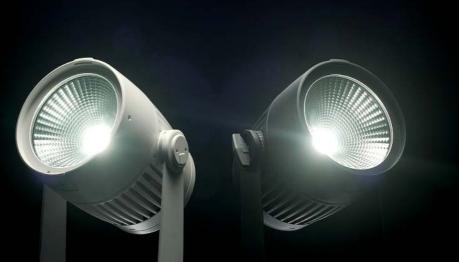

## **Entertainment Version**

The daily tool for stage, trade show, corporate, theatre, broadcast or film. Designed both for indoor and outdoor use, the ROXX® E.SHOW series is IP65 certified and made from robust die-cast aluminium. In addition to control via DMX, RDM or standalone, ROXX® integrates the latest wireless technology from Swedish manufacturer Lumenradio and thus already relies on the DMX Mesh™ technology.

# Architectural Version

For protection against environmental influences over a long period of time, the ROXX® A.SHOW series is IP66 certified and has an additional C5-M corrosion protection for coastal and offshore areas, providing that crucial extra for a wider range of applications. For comfortable and individual installation of the lighting fixtures, the external connections for power supply as well as the DMX inputs/outputs are designed as cable bushings with PG glands and Phoenix connection blocks.