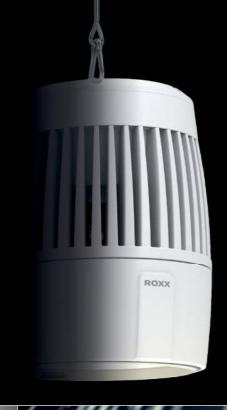

#### **Suspended Luminaire**

The handle is removed and the mounting points are simply closed with the caps provided.

# Architectural Version

For protection against environmental influences over a long period of time, the ROXX® A.SHOW series is IP66 certified and has an additional C5-M corrosion protection for coastal and offshore areas, providing that crucial extra for a wider range of applications. For comfortable and individual installation of the lighting fixtures, the external connections for power supply as well as the DMX inputs/outputs are designed as cable bushings with PG glands and Phoenix connection blocks.