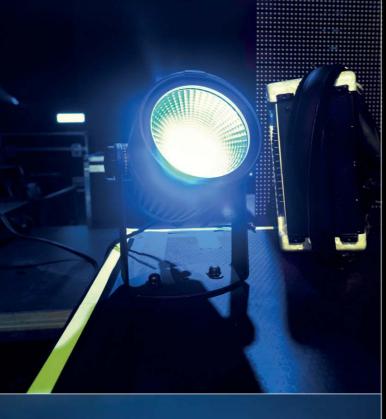

## **Entertainment Version**

The daily tool for stage, trade show, corporate, theatre, broadcast or film. Designed both for indoor and outdoor use, the ROXX® E.SHOW series is IP65 certified and made from robust die-cast aluminium. In addition to control via DMX, RDM or standalone, ROXX® integrates the latest wireless technology from Swedish manufacturer Lumenradio and thus already relies on the DMX Mesh™ technology.

## **Perfect whites & brilliant colors**

Single-Source LED 200W / 6 Color LED 9.000lm luminous flux CRI/Ra 97 / TLCI 98 IP65 In/Outdoor

# E.SHOW FC

#### Intense colors & variable white

Single-Source LED 230W / 4 Color LED 9.000lm luminous flux IP65 In/Outdoor